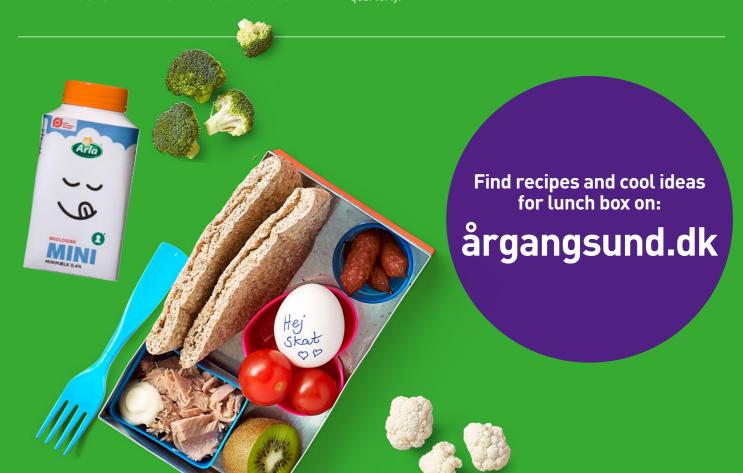

### MILK MAKES THE LUNCH BOX MORE COMPLETE

A good lunch box containing wholemeal bread, fruit and vegetables, - together with a school milk - gives the kids many important nutrients, which they need every day as a nutrition for learning.